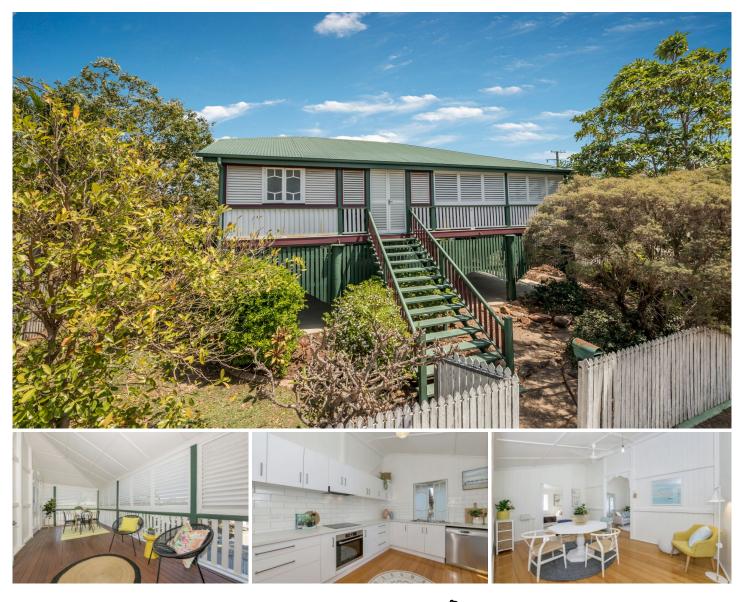

## 76 Eleventh Avenue RAILWAY ESTATE QLD

Sitting pretty in a sought-after location lies this timeless traditional character cottage. This home beautifully combines the charm of the era with casement windows, high ceilings, timber floors, tongue and groove walls, all complimenting the original charm of this delightful private retreat.

Upon entry you will be greeted by the enclosed verandah perfect setting for a morning cuppa or dinner dining. Flair and style continue to shine showcasing seperate lounge and dining areas which flows effortlessly to the well-equipped spacious kitchen.

The master bedroom is complete with air-conditioning plus an additional adjoining room that could be utilised as a nursey, study or possibly add an ensuite...