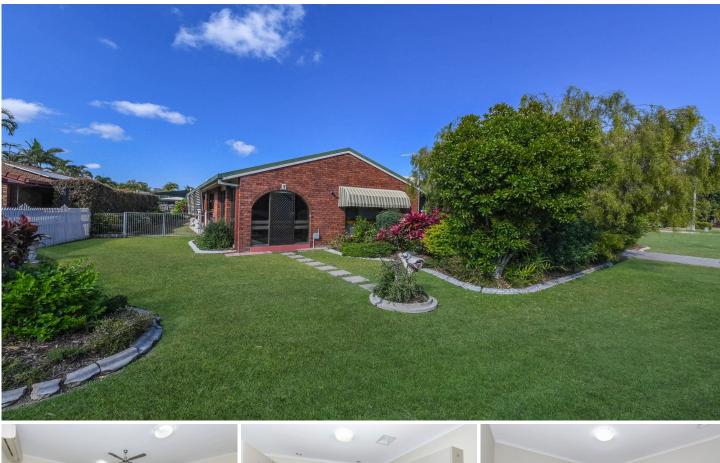

## Harcourts Kingsberry

7 Berkeley Court KIRWAN QLD

With plenty of street appeal this steel-framed, 171sqm, brick home is ideal for downsizers, first homeowners or people who love gardens and entertaining. It has multiple living areas including an open plan kitchen and dining area, a family room [part of which could be easily converted to a third bedroom], a separate loungeroom, a sunroom and an outside entertaining area.

• Fenced and landscaped yard with bore

• Security screened, newly painted and carpeted

• Upgraded electricity power board

• Close to schools, bus routes and shopping centres