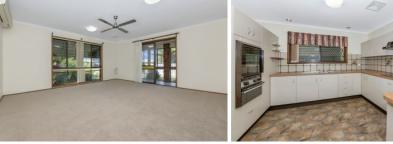

• Kitchen with pantry, wall oven and glass cooktop • Open plan living area linking to lounge and rumpus room

• Two good sized bedrooms

• Big bathroom and large laundry and linen cupboard

• Entertaining area and greenhouse