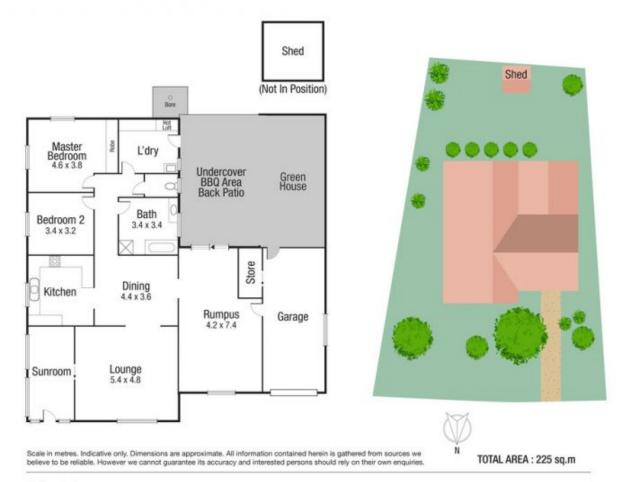

## Harcourts Kingsberry

7 Berkeley Court KIRWAN QLD

With plenty of street appeal this steel-framed, 171sqm, brick home is ideal for downsizers, first homeowners or people who love gardens and entertaining. It has multiple living areas including an open plan kitchen and dining area, a family room [part of which could be easily converted to a third bedroom], a separate loungeroom, a sunroom and an outside entertaining area.

• Kitchen with pantry, wall oven and glass cooktop • Open plan living area linking to lounge and rumpus room

• Two good sized bedrooms

• Big bathroom and large laundry and linen cupboard

• Entertaining area and greenhouse

• Fenced and landscaped yard with bore

• Security screened, newly painted and carpeted

• Upgraded electricity power board

• Close to schools, bus routes and shopping centres