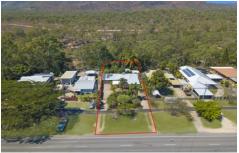

• 938sqm backing onto river reserve and bushland

• Renovated kitchen with pantry, gas cooktop & electric f/f oven

• Open plan dining and family area and separate lounge

• Four good sized bedrooms with built-in wardrobes

1610 Riverway Drive, Kelso