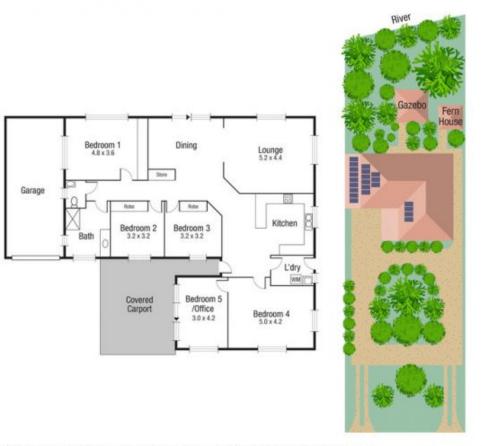

• 938sqm backing onto river reserve and bushland

• Renovated kitchen with pantry, gas cooktop & electric f/f oven

• Open plan dining and family area and separate lounge

• Four good sized bedrooms with built-in wardrobes

TOTAL AREA: 182.5 sq.m

Scale in metres. Indicative only, Dimensions are approximate. All information contained herein is gathered from sources we believe to be reliable. However we cannot guarantee its accuracy and interested persons should rely on their own enquiries.

1610 Riverway Drive, Kelso