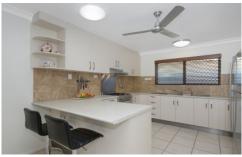

• 938sqm backing onto river reserve and bushland

• Renovated kitchen with pantry, gas cooktop & electric f/f oven

• Open plan dining and family area and separate lounge

• Four good sized bedrooms with built-in wardrobes