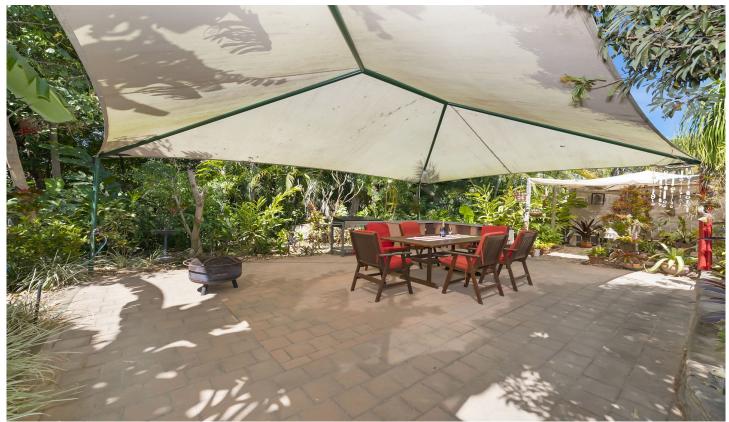

## 1610 Riverway Drive KELSO QLD

With Ross River and the stunning bush of Mt Stuart at your back gate, you won't be built out in this location.

The current owners have run their landscaping business from this property and it really shows in the quality sculpturing of the beautiful gardens and the selection of tropical plants. The comprehensive irrigation system is connected to the bore to make this a 'very easy to care for' property. The house has been renovated and painted over the last few years.

• 938sqm backing onto river reserve and bushland

• Renovated kitchen with pantry, gas cooktop & electric f/f oven

• Open plan dining and family area and separate lounge

• Four good sized bedrooms with built-in wardrobes