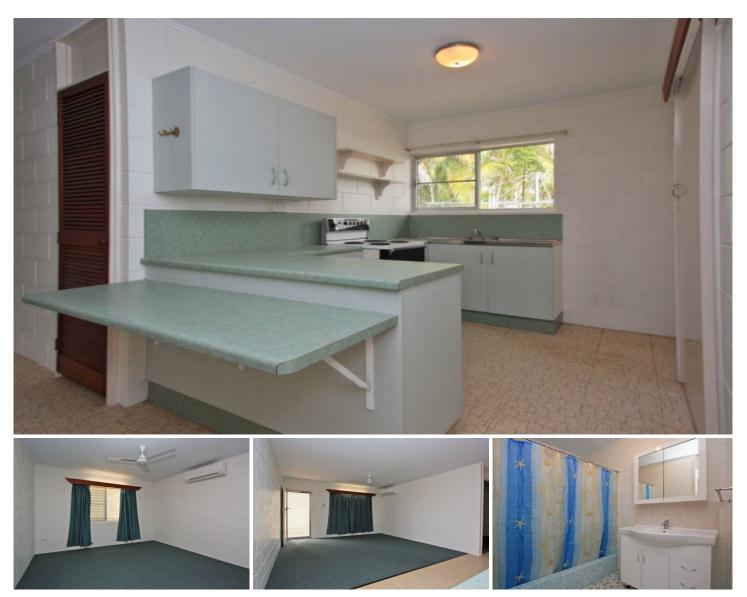

## Harcourts Kingsberry

2/224 Bamford Lane KIRWAN QLD

\*\*BOOK AN INSPECTION TIME ONLINE - SEE DETAILS BELOW\*\*

Cute and Cosy duplex, located in a convenient located, close to schools, shops and local parks.

- Two bedroom unit with build in wardrobes to both bedrooms

- Fully air conditioned all throughout
- Spacious bathroom with separate toilet
- Good size living room that leads into the kitchen
- Laundry located in the garage
- Lockable Garage
- Large fully fenced yard
- Pets on application