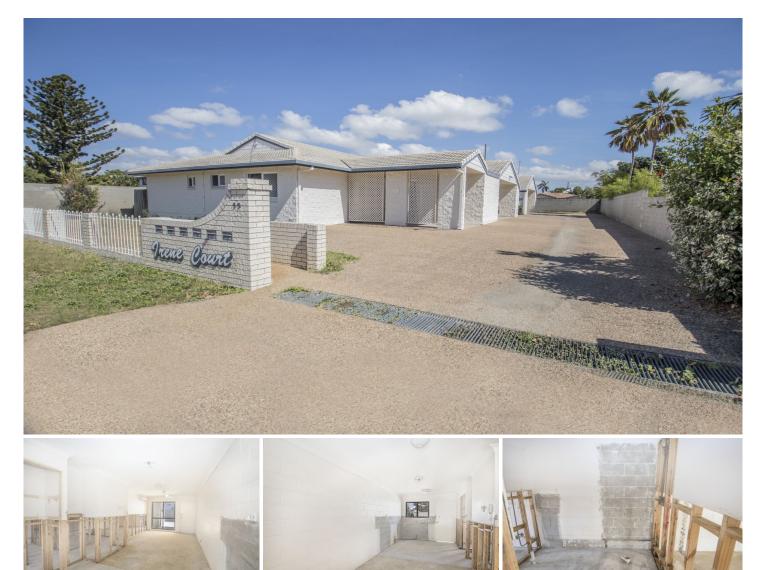

## Harcourts Kingsberry

3/55 Hodel Street ROSSLEA QLD

Another great property SOLD by Jenny Bishop.

Representing an exciting opportunity to refurbish to your taste this stripped and cleaned 2 bedroom unit sits in a small complex of 5 and is centrally located for convenient city living.

• Stripped and made safe ready for a new build

• Floor plan offers 2 bedrooms open plan living/kitchen/dining and separate laundry

• The finished product based on current floor plan includes spaces for large pantry, linen cupboard and built ins to the bedrooms

• A back courtyard, single carport and storeroom add to the appeal

• Quiet area and smaller complex

• An extremely practical location within close proximity to shopping centres and 5 minutes to the CBD with easy access along Bowen Road to the ring road and hospital, 2 🎮 1 🚔 1 🚘