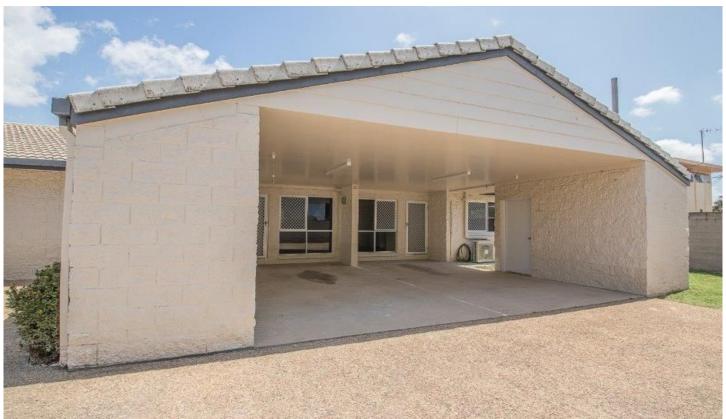

## 5/55 Hodel Street ROSSLEA QLD

Offering low maintenance living close to the city, this freshly restored and updated two bedroom end unit presents in as new condition. It also represents easy market entry or an excellent investment opportunity with an expected rental of \$250 per week.

Buy one or two - with the neighbouring newly renovated unit also available.

- Completely refurbished positioned in a small complex of just 5 units
- Light filled open plan living area
- Kitchen has abundant bench space and storage with a double door pantry
- Generous bedrooms with builtin robes (master has mirrored doors)
- Light filled bathroom with laundry corner and separate toilet
- Fully air conditioned and ceiling fans throughout