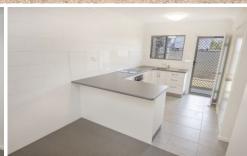

Buy one or two - with the neighbouring newly renovated unit also available.

- Completely refurbished positioned in a small complex of just 5 units
- Light filled open plan living area
- Kitchen has abundant bench space and storage with a double door pantry
- Generous bedrooms with builtin robes (master has mirrored doors)
- Light filled bathroom with laundry corner and separate toilet
- Fully air conditioned and ceiling fans throughout