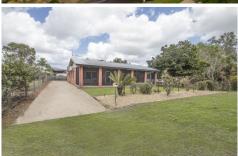

## Features include:

- Enormous rear double garage under roof with internal access and separate storeroom Room for the boat, tractor and cars
- Shade sails over huge concrete area adds extra parking
- Generous kitchen with heaps of bench space and storage
- Large 'L' shaped living dining area
- Fully screened, tiled and enclosed front verandah provides extra living
- Never to be built out views across to the park and water