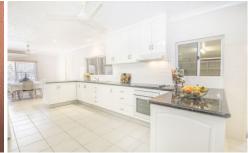

## Features include:

- Enormous rear double garage under roof with internal access and separate storeroom Room for the boat, tractor and cars
- Shade sails over huge concrete area adds extra parking
- Generous kitchen with heaps of bench space and storage
- Large 'L' shaped living dining area
- Fully screened, tiled and enclosed front verandah provides extra living
- Never to be built out views across to the park and water