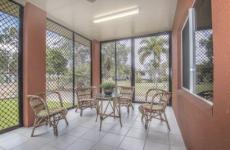

## Features include:

- Enormous rear double garage under roof with internal access and separate storeroom Room for the boat, tractor and cars
- Shade sails over huge concrete area adds extra parking
- Generous kitchen with heaps of bench space and storage
- Large 'L' shaped living dining area
- Fully screened, tiled and enclosed front verandah provides extra living
- Never to be built out views across to the park and water