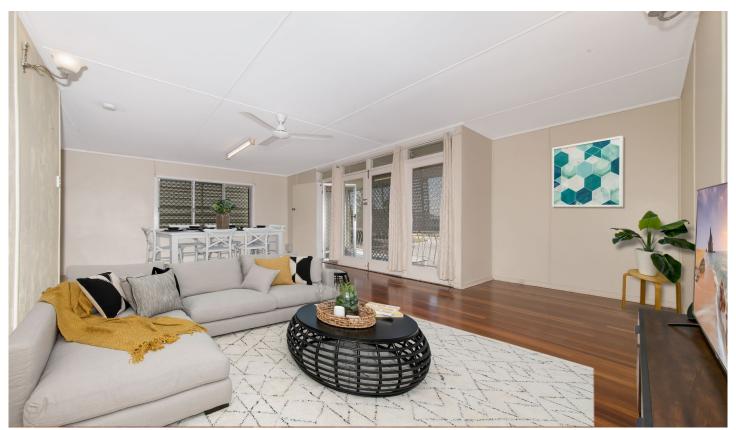

## 4 Aya Street HEATLEY QLD

Positioned on a 597m2 allotment, this solid home offers three double sized bedrooms and large open plan living. Presently tenanted with good return. This home is ideal for the investor or the first home buyer.

- -Highset home situated on fenced corner block
- -Three double sized bedrooms
- -One bathroom with separate shower and bath
- -Secure garage for one car
- -Open plan large living area
- -Centrally located with walking distance to Stockland shopping, K Mart Centre, public transport and schools
- -Polished timber floors
- -Additional lock up storage under the home