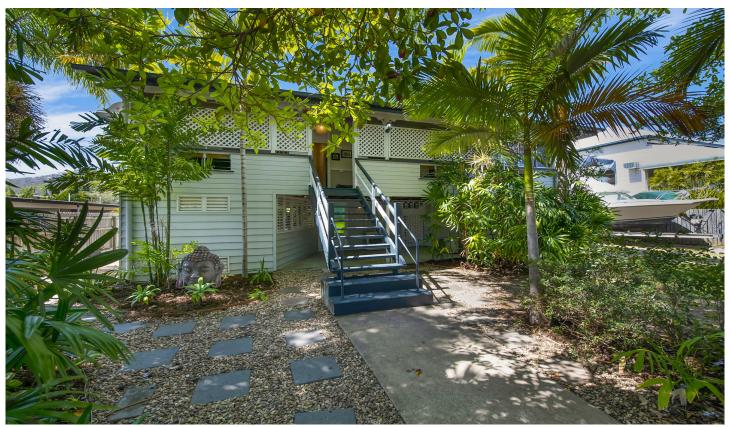

## 15 Philp Street HERMIT PARK QLD

When you step through this white picket fence - you can instantly feel the welcoming ambience and know that you are walking into something special.

The character and charm of this residence has been retained highlighting high ceilings, casement windows, decorative fretwork, timber floors, tongue and groove walls, all combined with modern inclusions blend to deliver a stylish residence.