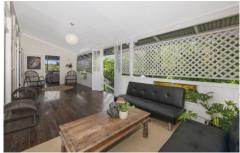

## 15 Philp Street HERMIT PARK QLD

When you step through this white picket fence - you can instantly feel the welcoming ambience and know that you are walking into something special.

The character and charm of this residence has been retained highlighting high ceilings, casement windows, decorative fretwork, timber floors, tongue and groove walls, all combined with modern inclusions blend to deliver a stylish residence.