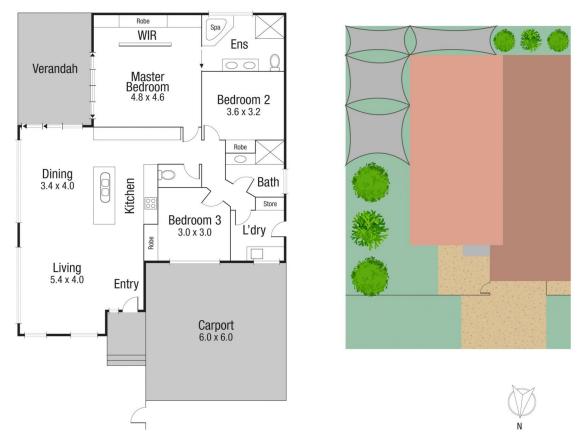

- -Three generously sized bedrooms all with built-ins
- -Fully air-conditioned for year round comfort

TOTAL AREA: 176.7 sq.m

Scale in metres. Indicative only. Dimensions are approximate. All information contained herein is gathered from sources we believe to be reliable. However we cannot guarantee its accuracy and interested persons should rely on their own enquiries.