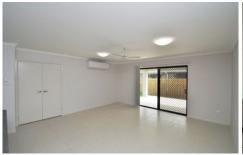

• Open plan living/dining opens out to the back patio • Practical kitchen with bench space, storage, microwave and dishwasher nooks

• 3 spacious bedrooms all of which have built in wardrobes.

3 📭 1 🖺 1 🗬