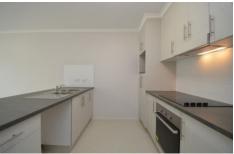

• Open plan living/dining opens out to the back patio • Practical kitchen with bench space, storage, microwave and dishwasher nooks

• 3 spacious bedrooms all of which have built in wardrobes.

3 📭 1 🖺 1 🗬