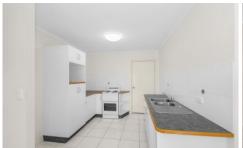

Each unit has 3 good sized bedrooms all offering built in robes and air-conditioning.

A large kitchen with plenty of bench and cupboard space. Modern easy access shower with separate toilet.

A tiled open plan living, and dining area opens to the covered patio. Here you can relax and watch the kids play in the back yard.