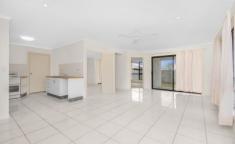

Each unit has 3 good sized bedrooms all offering built in robes and air-conditioning.

A large kitchen with plenty of bench and cupboard space. Modern easy access shower with separate toilet.

A tiled open plan living, and dining area opens to the covered patio. Here you can relax and watch the kids play in the back yard.