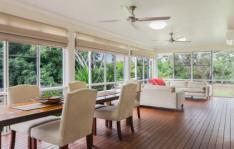

There are three living areas: a handsome loft overlooking the open plan kitchen/dining/lounge and a delightful fully screened sunroom with walls of glass making you feel at one with your garden surrounds.