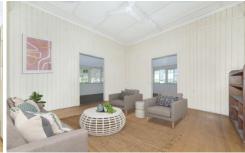

- -Four double sized bedrooms
- -Sleepout or entertaining space ideal for guests and family gatherings
- -Character casement windows
- -Hardwood timber floors
- -Tongue and groove walls
- -Fully fenced for the kids to play and also secure for the family pets
- -Functional kitchen with ample bench and storage space
- -High ceilings and all year round flow through breezes
- -Wide side access plenty of room for a shed/pool