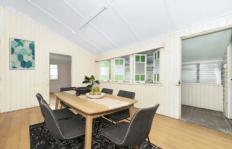

- -Four double sized bedrooms
- -Sleepout or entertaining space ideal for guests and family gatherings
- -Character casement windows
- -Hardwood timber floors
- -Tongue and groove walls
- -Fully fenced for the kids to play and also secure for the family pets
- -Functional kitchen with ample bench and storage space
- -High ceilings and all year round flow through breezes
- -Wide side access plenty of room for a shed/pool