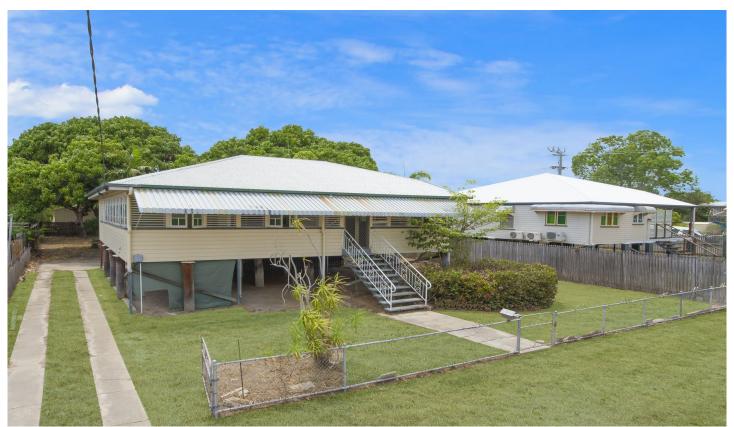

## 81 Eleventh Avenue RAILWAY ESTATE QLD

Well constructed highest home and perfectly positioned in the sought after suburb of Railway Estate. Renovate to her original beauty or redesign, the choice is yours. With generous sized bedrooms, large sleepout and living areas all nestled on a generous 809m2 allotment.

- -Four double sized bedrooms
- -Sleepout or entertaining space ideal for guests and family gatherings
- -Character casement windows
- -Hardwood timber floors
- -Tongue and groove walls
- -Fully fenced for the kids to play and also secure for the family pets
- -Functional kitchen with ample bench and storage space
- -High ceilings and all year round flow through breezes
- -Wide side access plenty of room for a shed/pool