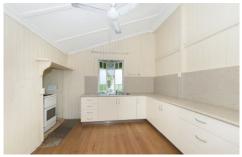

- -Four double sized bedrooms
- -Sleepout or entertaining space ideal for guests and family gatherings
- -Character casement windows
- -Hardwood timber floors
- -Tongue and groove walls
- -Fully fenced for the kids to play and also secure for the family pets
- -Functional kitchen with ample bench and storage space
- -High ceilings and all year round flow through breezes
- -Wide side access plenty of room for a shed/pool