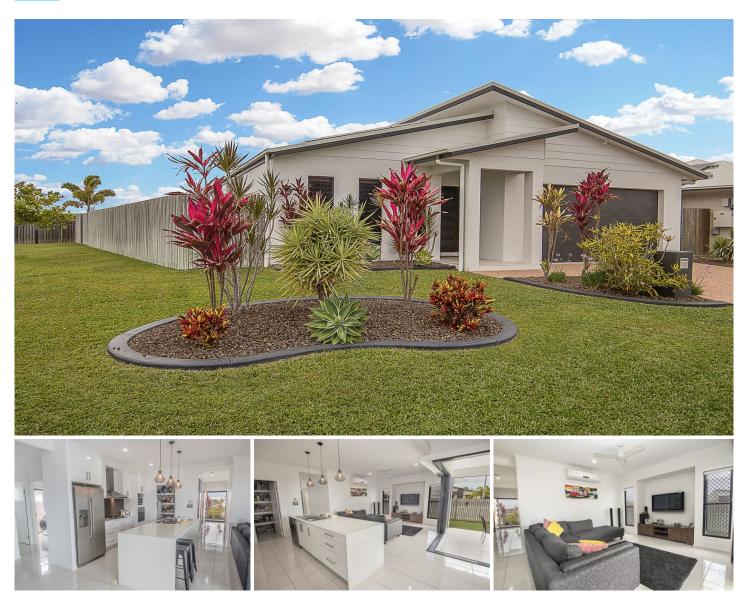

## 44 Ribaldo Circuit BURDELL QLD

\*\*BOOK AN INSPECTION TIME ONLINE - SEE DETAILS BELOW\*\*

Located in a quiet street in the serene suburb of Burdell lies this immaculate family home. This home offers quality living in its convenient surrounds.

You will not be short on entertainment options, with a fantastic theatre room, plus an open plan lounge room which opens onto the outdoor covered terrace mixed to create a relaxing dynamic.

## Features include:

• Open-plan design with a centrally located kitchen every cook will love, featuring stainless steel appliances, gas cooking, a walk-in pantry and ample cabinetry and 4 🛤 2 🚔 2 🖨

View : https://www.kingsberry.com.au/lease/qld/townsvill e-district/burdell/residential/house/5172704