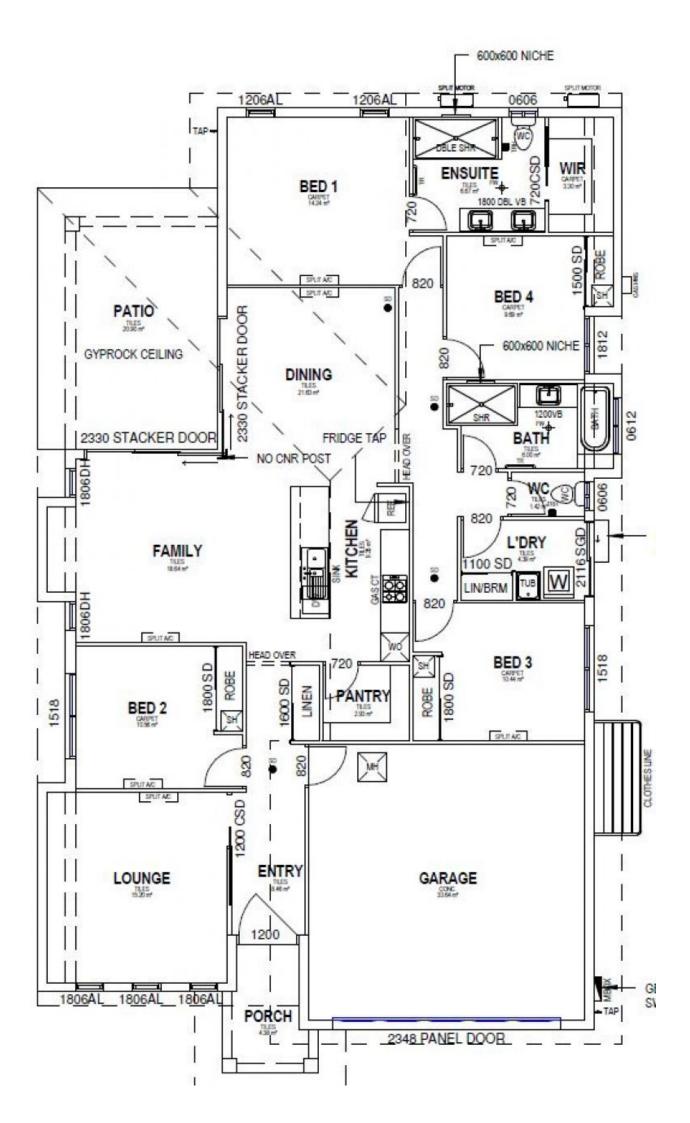

## Features include:

• Open-plan design with a centrally located kitchen every cook will love, featuring stainless steel appliances, gas cooking, a walk-in pantry and ample cabinetry and 4 🛤 2 🚔 2 🖨

View : https://www.kingsberry.com.au/lease/qld/townsvill e-district/burdell/residential/house/5172704