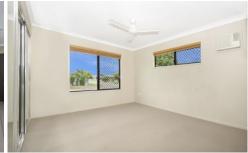

- Three bedroom home with all bedrooms featuring built in wardrobes and carpet
- Open plan kitchen, living and dining area with tiled flooring
- air conditioning installed all throughout the property
- Good size covered patio
- Fully fenced secure yard with a garden shed
- Double automatic garage doors with a open storage area
- Pets on application