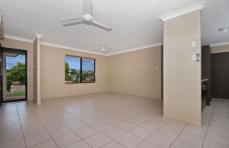

- Three bedroom home with all bedrooms featuring built in wardrobes and carpet
- Open plan kitchen, living and dining area with tiled flooring
- air conditioning installed all throughout the property
- Good size covered patio
- Fully fenced secure yard with a garden shed
- Double automatic garage doors with a open storage area
- Pets on application