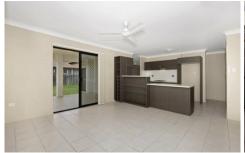

- Three bedroom home with all bedrooms featuring built in wardrobes and carpet
- Open plan kitchen, living and dining area with tiled flooring
- air conditioning installed all throughout the property
- Good size covered patio
- Fully fenced secure yard with a garden shed
- Double automatic garage doors with a open storage area
- Pets on application