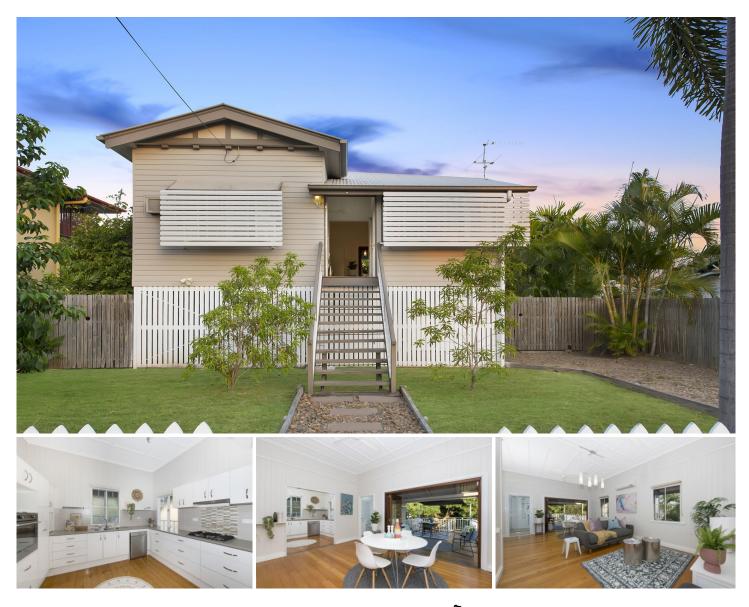

## **19 Edwards Street WEST END QLD**

This delightful high-set home offers a classical charisma with a unique contemporary twist. In addition to modern updates such as a stylish kitchen and bathroom, this adorable abode combines the charm of the era with casement windows, high ceilings, timber floors, tongue and groove walls, all complimenting the original charm of this delightful private retreat.

Comprising 3 bedrooms, two offering build in robes and air-conditioning. Flair and style shines throughout the open plan living capturing an abundance of natural light, creating the vast feeling of space, complete with split air-conditioning providing all year comfort. The kitchen will keep the chef of the home content offering gas cooking, plus plenty of cupboard and bench space.

Entertaining will be enjoyed by all on the rear deck

Price : \$ 320,000 View : https://www.kingsberry.com.au/sale/qld/townsvill e-district/west-end/residential/house/5189412

Tammy Tyrrell 07 4772 2022 0412 534 704 tammy.tyrrell@tsvharcourts.com.au