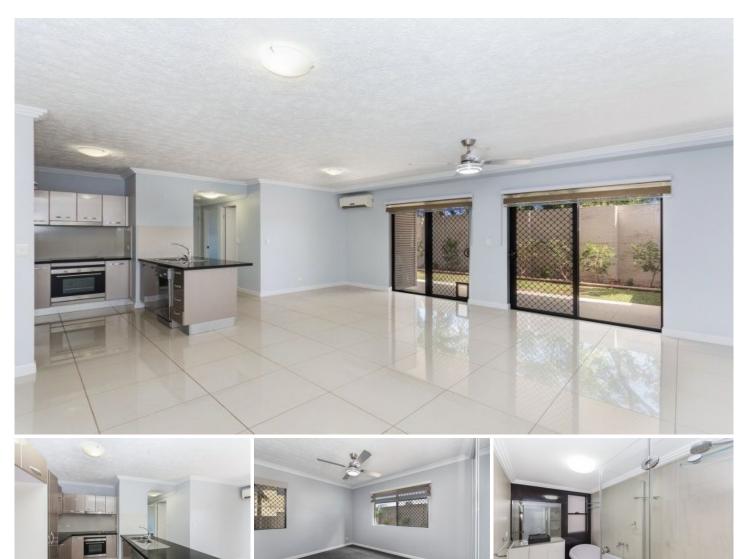

## 11/319 Angus Smith Drive DOUGLAS QLD

\*\*BOOK AN INSPECTION TIME ONLINE - SEE DETAILS BELOW\*\*

This well presented modern ground floor unit will sure to impress! Situated to the back of the complex you can sit back and relax and enjoy those summer afternoon breezes on your own private patio overlooking the yard or take a dip in the resort style complex pool.

## **Property Features:**

• Open plan living and dining with tiled flooring and split system air conditioning.

• Great sized kitchen with electric cooking, a dishwasher and ample bench and cupboard space.