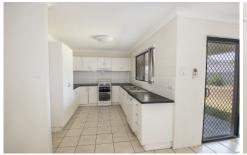

## Features Include:

4 good sized bedrooms with built in wardrobes to all. Two-way bathroom to main bedroom. Security screens.
Air conditioning throughout.
Good sized kitchen with plenty of cupboard space.