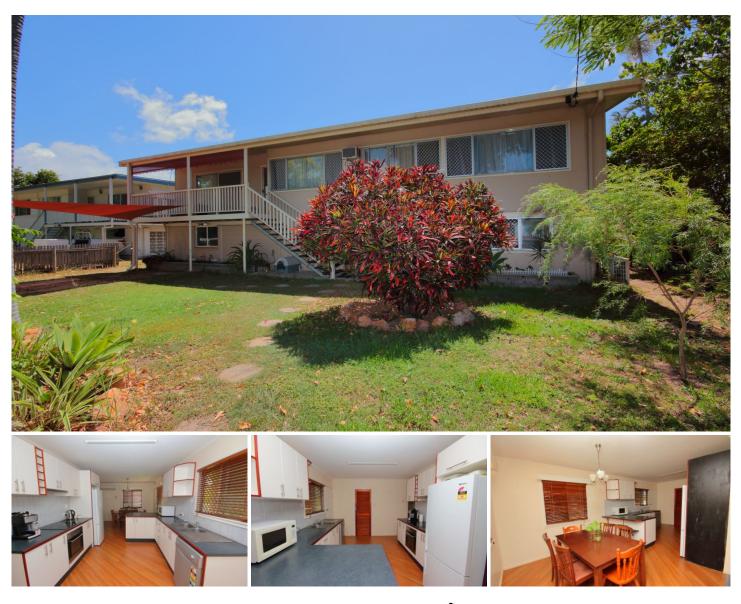

## 157 Pinnacle Drive CONDON QLD

\*\*BOOK AN INSPECTION TIME ONLINE - SEE DETAILS BELOW\*\*

Situated on a 809m2 block lies this large highset family home! Featuring two split levels for living, a large shed and an expansive yard, there is room for the whole family! This home is just minutes from the Willows Shopping Centre, Riverway Park Precinct, Brothers Leagues Club, The Canon Park Entertainment Precinct, primary and secondary schools and the Ring Road Motorway.

## Features include:

## Upstairs:

• Spacious kitchen with stainless steel appliances, a dishwasher, walk in pantry and ample bench and cabinetry

View : https://www.kingsberry.com.au/lease/qld/townsvill e-district/condon/residential/house/5208367