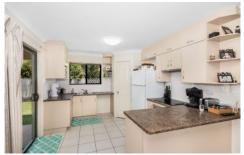

The kitchen is a chef's delight with a seamless flow to the dining area.

Entertaining is easy in the large air-conditioned lounge room, here you can relax with a good book or watch your favourite movie.