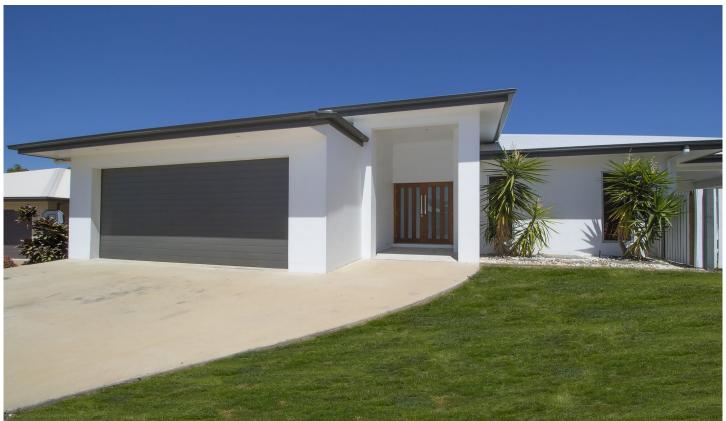

## 50 Franklin Drive MOUNT LOUISA QLD

This gorgeous home offers the modern family the space it needs to live and grow. With four bedrooms and an office/salon (complete with plumbing), theatre room and an enormous open plan family/dining/kitchen, you will be amazed by the amount of room you have to enjoy.

The double entry doors open into an entry foyer with the office to your left and beyond the open plan living room. The kitchen has striking black stone benchtops which sparkle under light, lots of cupboards for storage of all your kitchen gadgets and a unique walk through pantry.

The living room wall features a specially designed flat screen tv recess and bi-fold glass doors opening out onto the generous tiled outdoor area.

The main bedroom is furnished with French doors opening