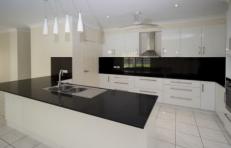

The double entry doors open into an entry foyer with the office to your left and beyond the open plan living room. The kitchen has striking black stone benchtops which sparkle under light, lots of cupboards for storage of all your kitchen gadgets and a unique walk through pantry.