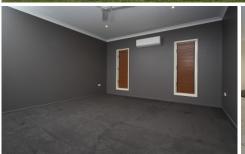

The living room wall features a specially designed flat screen tv recess and bi-fold glass doors opening out onto the generous tiled outdoor area.

The main bedroom is furnished with French doors opening