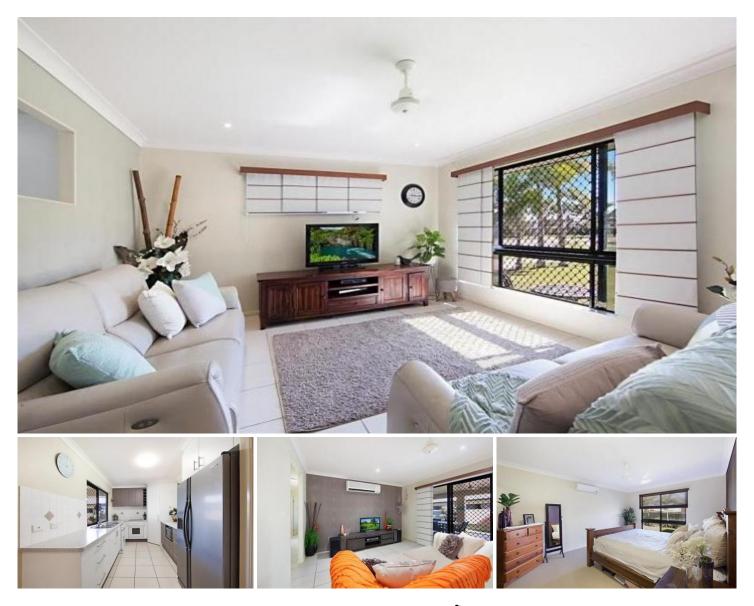

## 66 Minaret Way MOUNT LOUISA QLD

\*\*BOOK AN INSPECTION TIME ONLINE - SEE DETAILS BELOW\*\*

Situated in Crestbrook Mount Louisa lies this well presented family home. This home features four bedrooms, two bathrooms and two living areas, an expansive out door patio and a 6 x 4 shed, there is certainly room for the whole family. Only minutes to local shops, schools, public transport and parkland across the road.

## Property features:

• Spacious Kitchen with electric cooking, a servery and ample bench and cabinetry space. • Two separate living areas.

• Master bedroom features carpet, split system air-conditioning, walk in wardrobe and a modern ensuite.