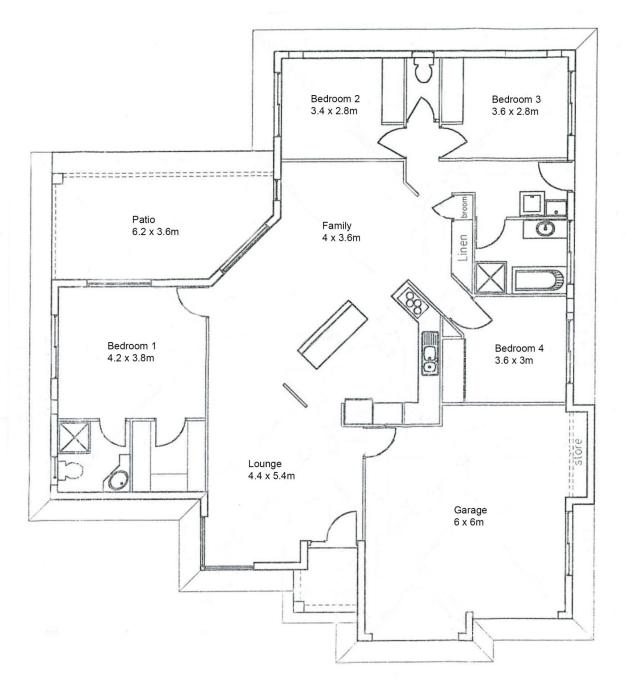

## The property:

Freshly painted, neutral decor and a central open plan living area

Master bedroom located separate from the remaining three bedrooms

4 🗀 2 🚍 2 🚍

**Price:** \$350,000

View: https://www.kingsberry.com.au/sale/qld/townsvill

e-district/douglas/residential/house/5238752

Michael Martini 07 4772 2022 0418 731 677

michael.martini@tsvharcourts.com.au

Area

Living 141.2sqm
Garage 37.6sqm
Patio 21.2sqm
Porch 3.0sqm

Total 203sqm

12 Birdwing Court, Douglas