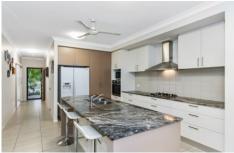

The kitchen is the hub of the home and features stone bench tops, lots of cupboard and drawer space, gas cook top and quality appliances. A seamless flow from the kitchen to the family room means the Chef is involved in