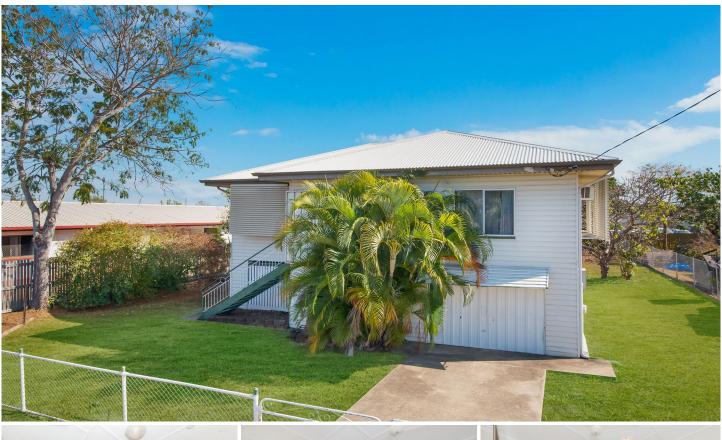

## 157 Bayswater Road CURRAJONG QLD

Looking spick and span from the street with a fresh paint to the exterior this traditional highset offers options for development plus convenient living in an extremely central location.

Features include:

- Spacious 860m2 block with lots of space for sheds or further builds

- Potential to subdivide (STCA)

- Freshly painted exterior with recently replaced insulated roof

- Air-conditioned throughout
- Open plan living area
- Polished floors throughout
- Exceptional central location with public transport at your door
- Easy bus ride to Castletown Stockland and Domain
- Neighbourhood shops within walking distance