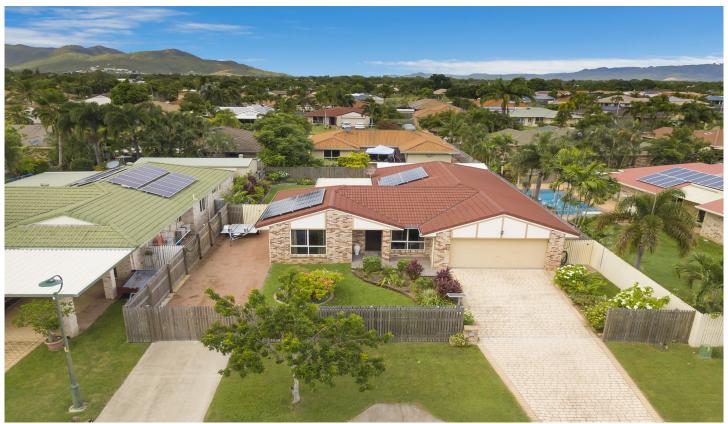

## 14 Sheperd Circuit KIRWAN QLD

\*\*BOOK AN INSPECTION TIME ONLINE - SEE DETAILS BELOW\*\*

This modern family home is set on a 640sqm block in the popular family friendly suburb of Kirwan. This property features a private fully fenced yard, dual driveways, 9x3 shed and solar power, this beautiful home will not last long. Situated only a short walk to Thuringowa Village shops, beautiful parklands and a short drive to Willows Shopping Centre. Restaurants and a cinema.

## Property features:

• Modern kitchen with electric cooking, a dishwasher, stone benchtops and ample bench and cabinetry space. • Two seperate living areas with split system air-conditioning.

4 🕮 2 🚰 4 🗬