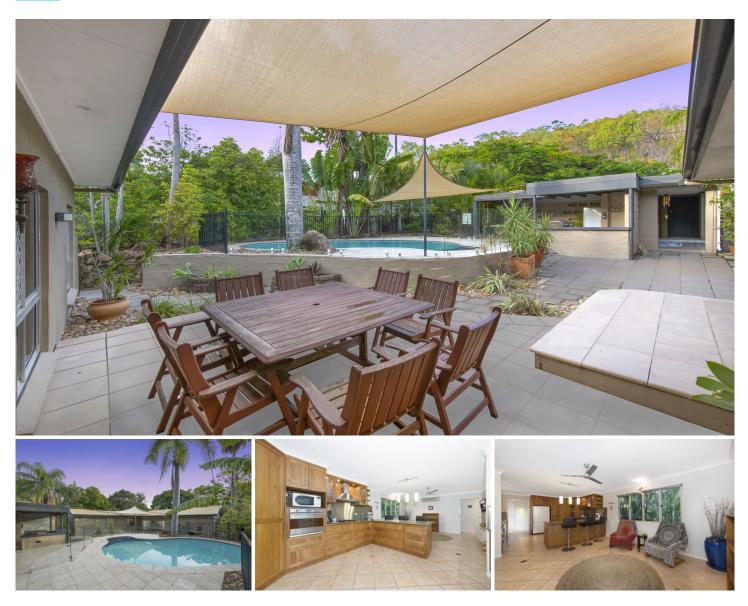

An inviting Island Style residence is designed to stand out from the crowd. This large L-shape home is set back from the road providing a strong sense of privacy and peace. The remarkable floor plan wows with multiple indoor and outdoor living spaces.

This home takes entertaining to the next level, delivering an outdoor barbecue kitchen with the choice of deck or twilight dining, all overlooking the stunning in ground pool - perfect for all your gatherings.