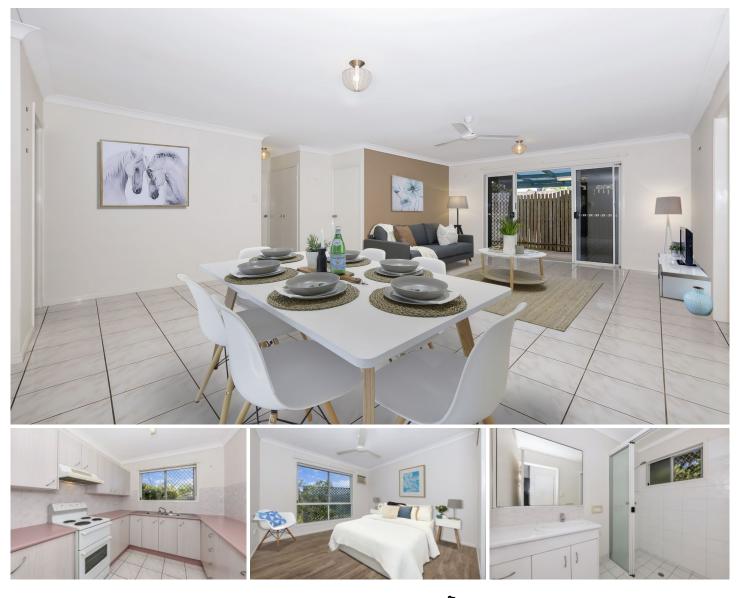

## 2/24 Lothair Street PIMLICO QLD

Whether you are starting out, slowing down or have a busy lifestyle - this is a perfect place for you. Positioned away from the road you will find your peaceful retreat with your own private courtyard.

Inside the property feels spacious and light-filled. The large u-shaped kitchen is tucked away from the living area providing extra room with loads of bench and cupboard space.

Both bedrooms are generous in size featuring air-conditioning and built in robes, all accommodated by the main bathroom complete with vanity and separate toilet to add extra convenience.

The unit also features security screens, tiles throughout the living, plus a remote garage with dual direct internal access.

Located in a private and peaceful small complex of 4 with a sizeable courtyard - perfect place to unwind after a long