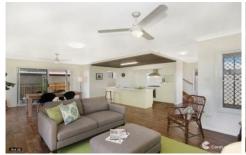

## Property features:

• Central kitchen with gas cooktop, island bench and ample bench and cupboard space.

• Open plan living area with split system air-conditioning.

3 📭 2 🖺 1 🗬

**View:** https://www.kingsberry.com.au/lease/qld/townsville-district/burdell/residential/house/5286986