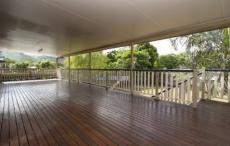

## 30 Mynah Crescent CONDON QLD

Tropical living at its best with the massive deck which stretches the full width of the home. The open plan living area with the lounge and dining room has French doors which open onto the deck seamlessly blending the two living areas into one. The wrap around kitchen includes a large fridge space and plenty of cupboards. Polished timber floors throughout the home.