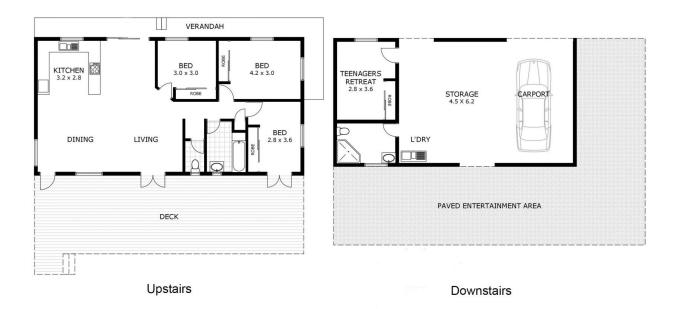

## 30 Mynah Crescent CONDON QLD

Tropical living at its best with the massive deck which stretches the full width of the home. The open plan living area with the lounge and dining room has French doors which open onto the deck seamlessly blending the two living areas into one. The wrap around kitchen includes a large fridge space and plenty of cupboards. Polished timber floors throughout the home.

Downstairs offers a multipurpose area which provides an abundance of storage space and a second bathroom. A carport at the side offers addition car accommodation with drive through access into the backyard for a boat or trailer.

TOTAL - 262 m²
Main Level - 96 m²
Deck - 56 m²
Verandah - 18 m²
Underhouse - 80 m²
Shed - 12 m²

30 Mynah Crescent, Condon