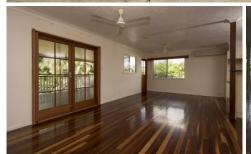

## 30 Mynah Crescent CONDON QLD

Tropical living at its best with the massive deck which stretches the full width of the home. The open plan living area with the lounge and dining room has French doors which open onto the deck seamlessly blending the two living areas into one. The wrap around kitchen includes a large fridge space and plenty of cupboards. Polished timber floors throughout the home.