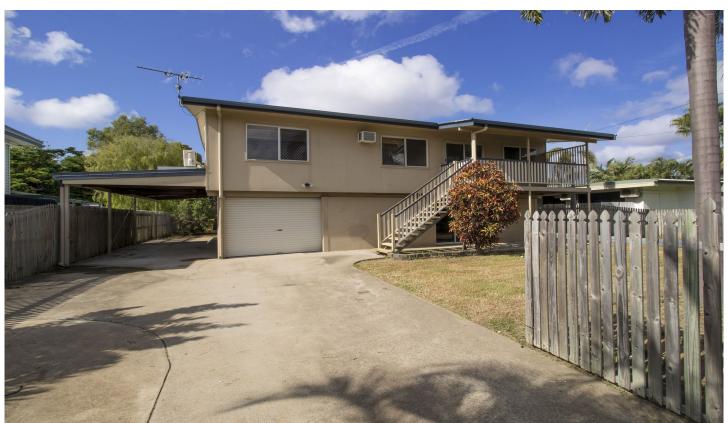

## 30 Mynah Crescent CONDON QLD

Tropical living at its best with the massive deck which stretches the full width of the home. The open plan living area with the lounge and dining room has French doors which open onto the deck seamlessly blending the two living areas into one. The wrap around kitchen includes a large fridge space and plenty of cupboards. Polished timber floors throughout the home.

Downstairs offers a multipurpose area which provides an abundance of storage space and a second bathroom. A carport at the side offers addition car accommodation with drive through access into the backyard for a boat or trailer.

Located minutes to the Ring Rd and then quickly onto the University, Hospital and Lavarack Barracks, or Willows Shoppingtown and Riverway.