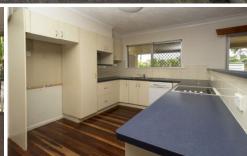

## 30 Mynah Crescent CONDON QLD

Tropical living at its best with the massive deck which stretches the full width of the home. The open plan living area with the lounge and dining room has French doors which open onto the deck seamlessly blending the two living areas into one. The wrap around kitchen includes a large fridge space and plenty of cupboards. Polished timber floors throughout the home.