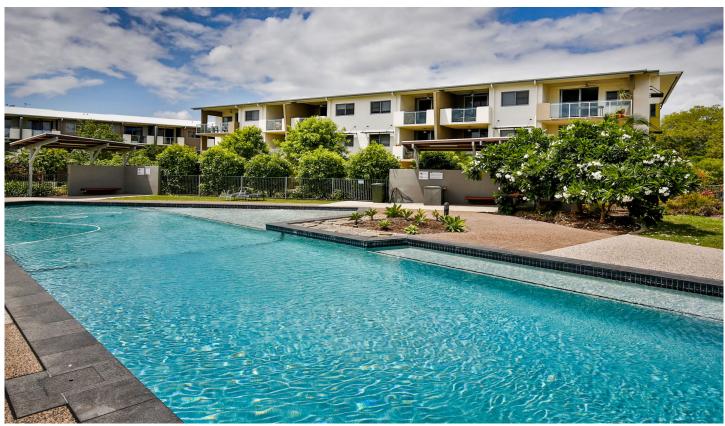

## 10102/10 Kokoda Street IDALIA QLD

In a complex featuring near-zero vacancy, this unit has been consistently rented at \$400/week with no end in sight. With The Precinct just across the road, the river just outside your gate and in a location central to everything Townsville as to offer, you won't find a better rental return. This ground-floor unit features a modern kitchen with heaps of storage and stone benchtops, Daikin air conditioning throughout and a gorgeous view out over the manicured gardens.