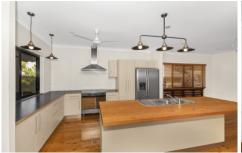

## Property features:

• Open plan living and dining with a second separate family room all with air-conditioning.

• Great sized kitchen features a dishwasher, plumbed double door fridge, servery to the deck, gas cooktop and ample bench and cabinetry space.