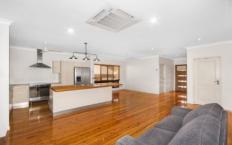

## Property features:

• Open plan living and dining with a second separate family room all with air-conditioning.

• Great sized kitchen features a dishwasher, plumbed double door fridge, servery to the deck, gas cooktop and ample bench and cabinetry space.