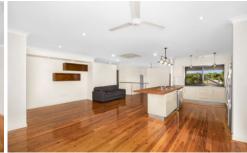

## Property features:

• Open plan living and dining with a second separate family room all with air-conditioning.

• Great sized kitchen features a dishwasher, plumbed double door fridge, servery to the deck, gas cooktop and ample bench and cabinetry space.