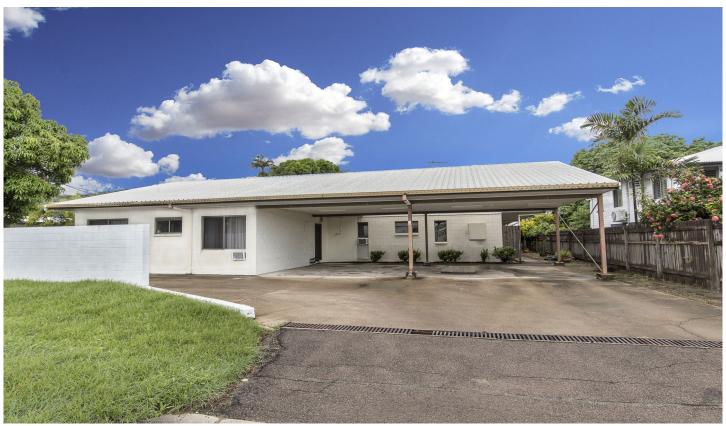

## 25 Henry Street WEST END QLD

This 4 unit complex on one title is priced to sell!! Sitting on a large 931sqm allotment means that each unit has enough space for kids to play or for just relaxing.

Internal and External block walls throughout make this complex a very solid investment.

All units have long term tenants, with a combined gross return of \$43,160 per year.

All units have a dedicated covered car space and there's plenty of visitor car parking,.

Unit 1.

2 air-conditioned bedrooms. Large air-conditioned open plan lounge and timber kitchen, modern easy access shower. Single Carport Tiled throughout. 8 🕮 4 📛 4 🖨