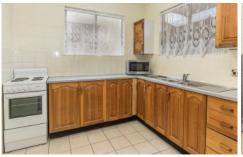

All units have long term tenants, with a combined gross return of \$43,160 per year.

All units have a dedicated covered car space and there's plenty of visitor car parking,.

Unit 1.

2 air-conditioned bedrooms. Large air-conditioned open plan lounge and timber kitchen, modern easy access shower. Single Carport Tiled throughout. 8 🕮 4 📛 4 🖨