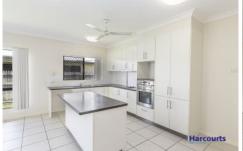

## 2 Langley Place KIRWAN QLD

With 223m2 under roof this home has more then enough room for even the largest of families. Four good size bedrooms, the main with ensuite and all air-conditioning. At the front of the house there is a formal living room. The open plan kitchen and dining rooms are at the centre of the home and lead out to the rear patio. In the main bathroom you have a separate bath and shower. A double remote garage and a separate laundry complete the home.