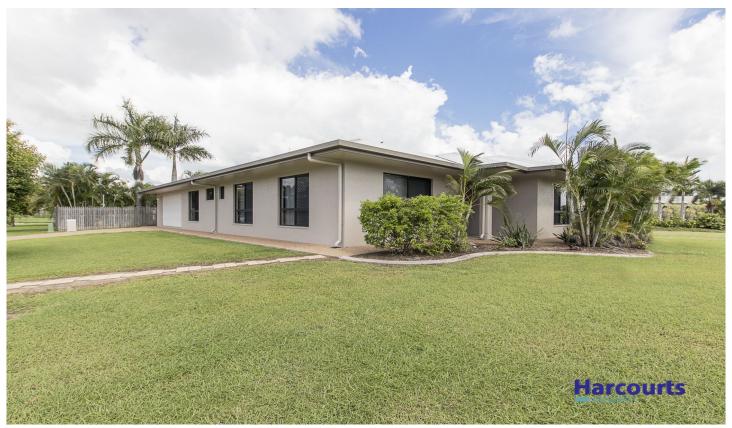

## 2 Langley Place KIRWAN QLD

With 223m2 under roof this home has more then enough room for even the largest of families. Four good size bedrooms, the main with ensuite and all air-conditioning. At the front of the house there is a formal living room. The open plan kitchen and dining rooms are at the centre of the home and lead out to the rear patio. In the main bathroom you have a separate bath and shower. A double remote garage and a separate laundry complete the home.