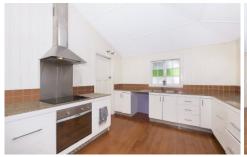

A true Queensland style with two formal bedrooms both including adjoining rooms that could be utilised as a nursery/study or single bedroom.

The open plan living flows seamlessly to the adjoining dining and kitchen surrounded by casement windows capturing the breezes, minimising the need for air-conditioning and maximising the benefits of Queenslander design. For the hotter days you can enjoy air-conditioned comfort throughout.