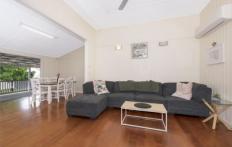

A true Queensland style with two formal bedrooms both including adjoining rooms that could be utilised as a nursery/study or single bedroom.

The open plan living flows seamlessly to the adjoining dining and kitchen surrounded by casement windows capturing the breezes, minimising the need for air-conditioning and maximising the benefits of Queenslander design. For the hotter days you can enjoy air-conditioned comfort throughout.