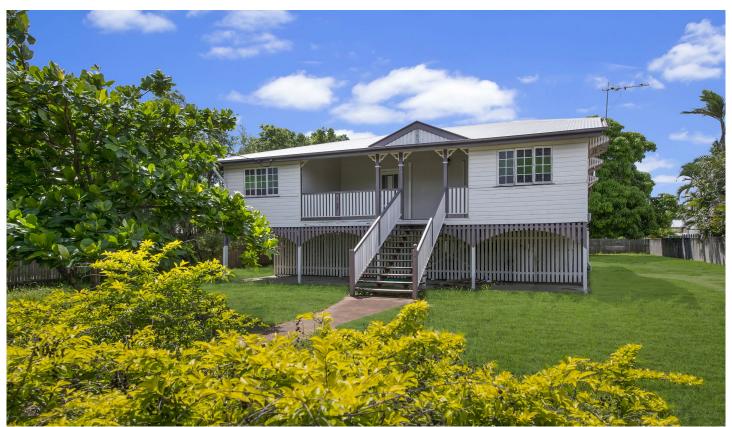

## 30 Kitchener Road PIMLICO QLD

This charming home has been retained with authentic features; striking high ceilings, timber floors, casement windows and tongue and groove walls flow effortless throughout the entire home creating a sense of space and warmth.

A true Queensland style with two formal bedrooms both including adjoining rooms that could be utilised as a nursery/study or single bedroom.

The open plan living flows seamlessly to the adjoining dining and kitchen surrounded by casement windows capturing the breezes, minimising the need for air-conditioning and maximising the benefits of Queenslander design. For the hotter days you can enjoy air-conditioned comfort throughout.