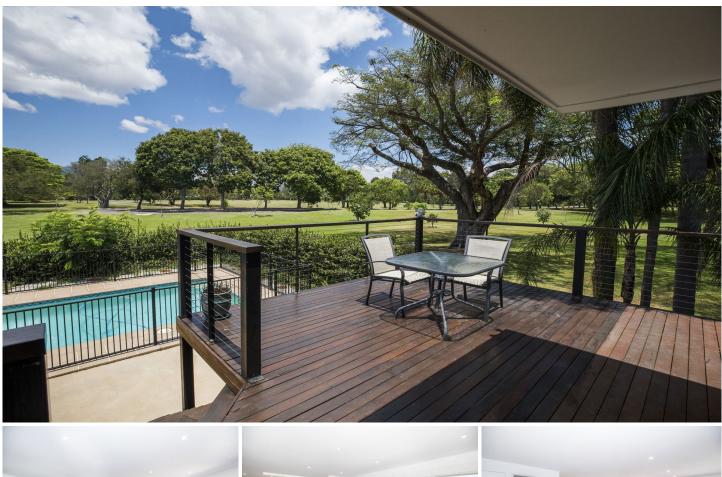

## 4 Doris Court PIMLICO QLD

\*\*BOOK AN INSPECTION TIME ONLINE - SEE DETAILS BELOW\*\*

This beautiful home features large glass windows and doors throughout overlooking the idyllic Anderson park. Step outside onto a spacious timber deck and witness the views or sit in the pool and relax listening to the birds. Situated in Pimlico right next to the park and on the corner of the court you are perfectly located. With only a short drive to plenty of schools, Castletown Shopping Centre, small shops and businesses and with only stepping outside your home you can go on a lovely walk down the Anderson Park Botanical Gardens.

## Property features:

• Open plan living and dining with beautiful views

4 🛤 2 🚔 2 🖨

View : https://www.kingsberry.com.au/lease/qld/townsvill e-district/pimlico/residential/house/5348128

Ben Kingsberry 07 4772 2022 0438 792 652 ben.kingsberry@tsvharcourts.com.au