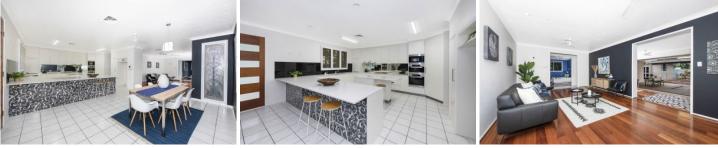

## 1 Jonquil Crescent ANNANDALE QLD

This sprawling 290sqm single-level home has been designed from the ground up to impress.

The design allows for everyone in the family to have their own spot, but also allows for the family to come together in the large living area. A commercial size kitchen is fully equipped with Miele appliances and heaps of storage space with breakfast bar and is finished off with stone benchtops.

The master bedroom has an opulent ensuite and walk-in robe and even has external access to the outdoor entertaining area, while a second bedroom includes an ensuite and walk-in robe as well. The remaining two bedrooms are a generous size and are sure to have the kids fighting over the best room in the house.