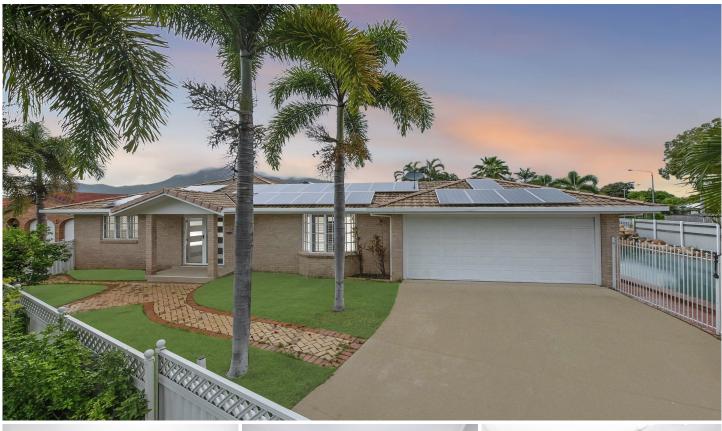

## 1 Jonquil Crescent ANNANDALE QLD

This sprawling 290sqm single-level home has been designed from the ground up to impress.

The design allows for everyone in the family to have their own spot, but also allows for the family to come together in the large living area. A commercial size kitchen is fully equipped with Miele appliances and heaps of storage space with breakfast bar and is finished off with stone benchtops.

The master bedroom has an opulent ensuite and walk-in robe and even has external access to the outdoor entertaining area, while a second bedroom includes an ensuite and walk-in robe as well. The remaining two bedrooms are a generous size and are sure to have the kids fighting over the best room in the house.

Everything about this home is oversized and made to

View : https://www.kingsberry.com.au/sale/qld/townsville -district/annandale/residential/house/5350256

Ben Kingsberry 07 4772 2022 0438 792 652 ben.kingsberry@tsvharcourts.com.au