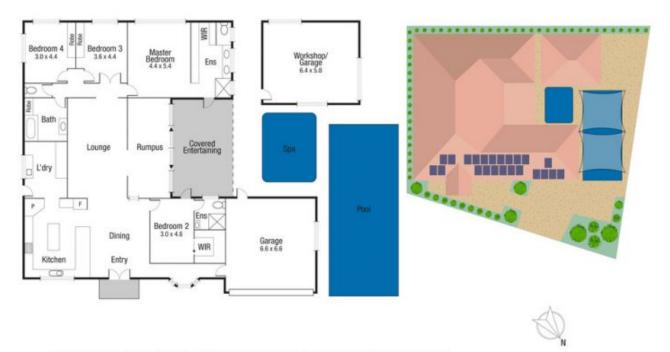

210 Charters Towers Road Hermit Park QLD 07 47 722 022

Scale in metres. Indicative only. Dimensions are approximate. All information contained herein is gathered from sources we believe to be reliable. However we cannot guarantee its accuracy and interested persons should rely on their own enquiries.

TOTAL AREA : 307.8 sq.m

1 Jonquil