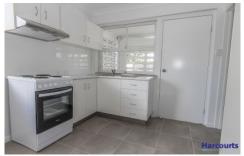

## Property features:

• Modern open plan living area adjoining the kitchen

• Kitchen features electric cooking and ample cupboard space.

• Two spacious bedrooms with ceiling fans and air-conditioning.

• Modern bathroom with wide open shower.