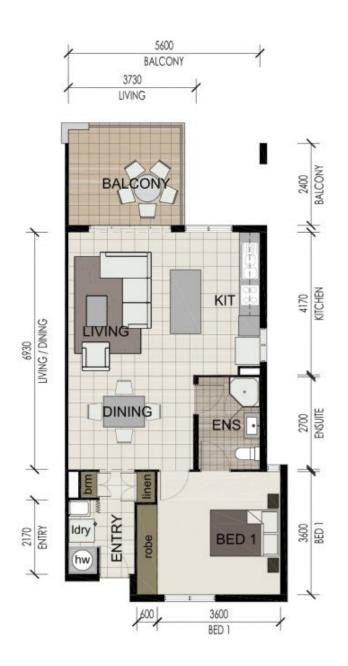

## UNIT G. 1 BEDROOM.

## 1 BEDROOM 1 BATHROOM

**DESIGN FEATURES** 

OPEN PLAN

DESIGNER FINISHES

ALFRESCO LIVING

### AREA

UNIT AREA 64m<sup>2</sup> BALCONY 11m<sup>2</sup>

TOTAL 75m<sup>2</sup>