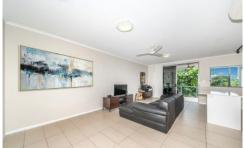

This one bedroom unit is modern and has a roomy kitchen with stone benchtops and quality finishes throughout. It's fully split system air conditioned, however with the large balcony doors overlooking the central courtyard with its constant breezes, you probably won't use it often.