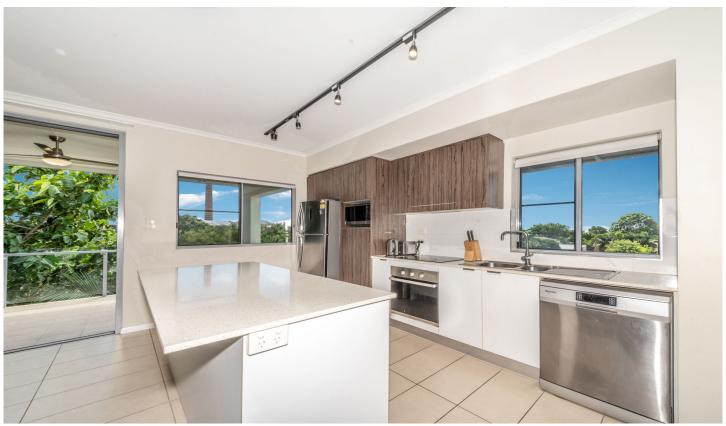

This one bedroom unit is modern and has a roomy kitchen with stone benchtops and quality finishes throughout. It's fully split system air conditioned, however with the large balcony doors overlooking the central courtyard with its constant breezes, you probably won't use it often.