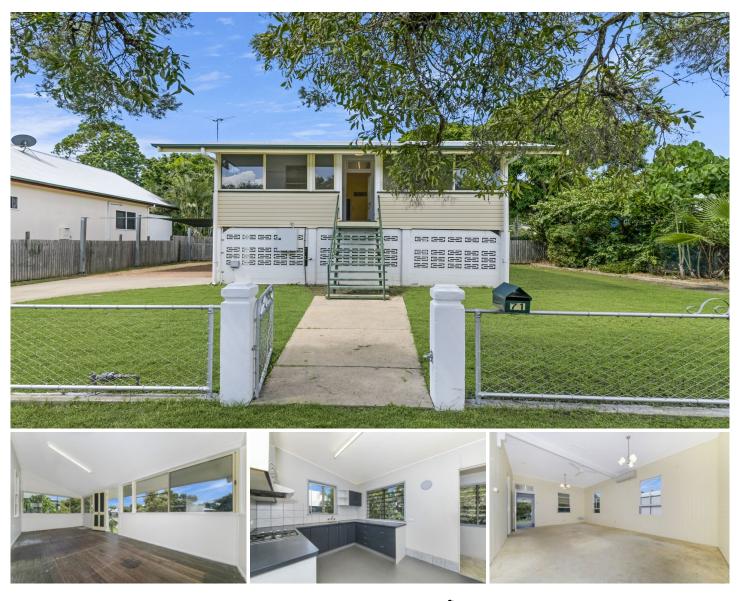

## 71 Ninth Avenue RAILWAY ESTATE QLD

New to the market and nestled in a very sought-after suburb of Railway Estate, comes this charming and adorable abode, guarantees convenient living.

This is an opportunity for those seeking a comfortable home on a large block. A classic 1900's highset residence still retains its lovely characteristics combining modern and original inclusions with its high ceilings, decorative fretwork, tongue and groove walls, plus a blend of modernised windows and louvers - fortunate to capture the daily breezes this home brings.

There are two bedrooms and a spacious sleep out which could be used as a second sitting area or office. Fully air-conditioned throughout for all year comfort. The light-filled kitchen provides gas cooking with plenty of cupboard and bench area - from here you can admire the size and space of the backyard - time to start your veggie garden!!