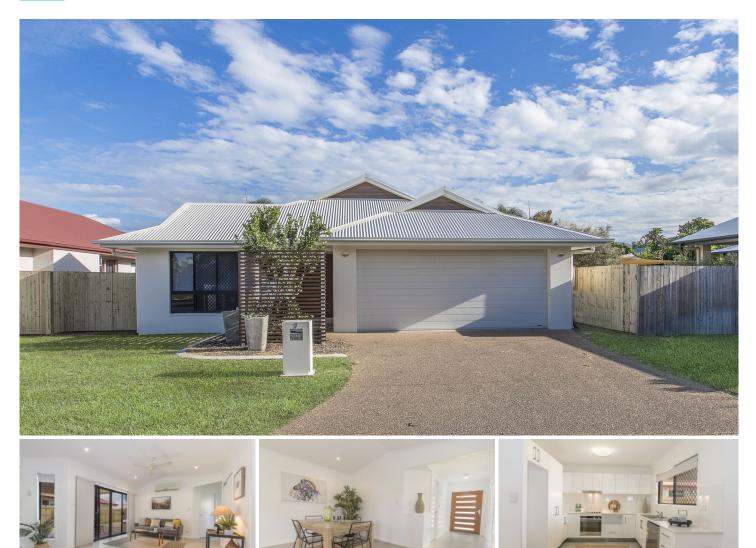

## 7 Somerdale Pocket IDALIA QLD

Situated in a quiet pocket of Idalia this low maintenance 4 bedroom home offers all the features a growing family could want.

As you enter, you will feel at home. The neutral colours and soft round edge walls give a sense of peace and warmth.

4 large bedrooms offer built in robes and split system air-conditioning. The master suite is located in a separate wing of the home and has a walk-in robe and ensuite.

The kitchen is the hub of the home and the family chef will love the stone bench tops, plenty of cupboard space and quality appliances.

A seamless flow from the kitchen to the open plan dining and living area lets the chef be part of the conversations.

Sliding glass doors open out to the covered deck. Here you can entertain family and friends.