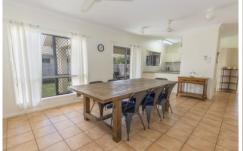

The kitchen flows through to the dining room providing an open area able to connect the whole family. This area is filled with natural light through the large windows and sliding doors which open out to a covered outdoor