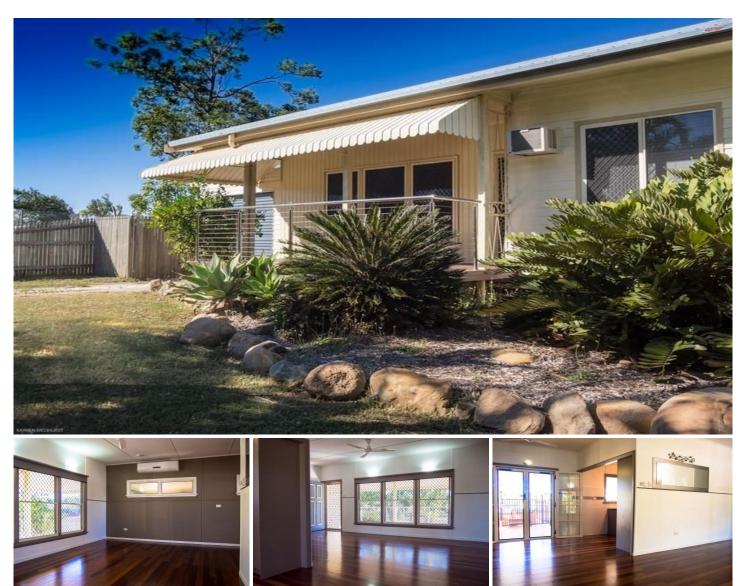

## 164 Palmerston Street GULLIVER QLD

This pocket of Gulliver with its 5-minute proximity to the CBD, is arguably the pick of the bunch.

Positioned on a 607 square metres block. This home offers so much to the young family, the perfect little entertainer!

- Just 5km south from the CBD
- Single lock-up garage with additional car accommodation out front
- Built-in robes to all bedrooms
- Modernized gas cooking and oven in kitchen
- Highly secure home
- Spa with pool safety certificate
- Garden shed
- Solar power to the roof
- Close to all amenities