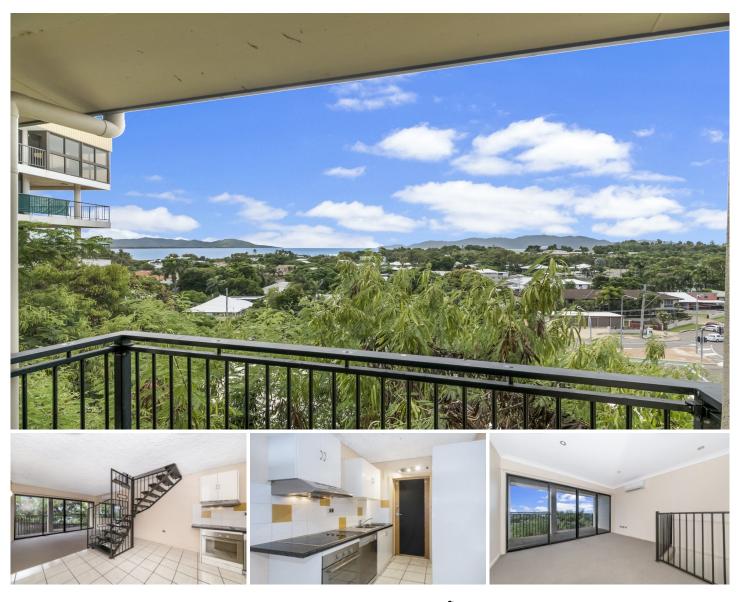

## 4/27 Gilbert Crescent CASTLE HILL QLD

Feel the pulse of the city in this loft living apartment. Perfectly positioned on the side of Castle Hill overlooking stunning views from The Strand out to Magnetic Island - all combined with the cool sea breezes.

Functionality begins upon entrance with the open plan layout allowing an abundance of natural light and breezes to enhance the two levels. The living area flows out from the kitchen onto the balcony and offers a perfect space for all your gatherings.

The upper level offers amazing bedroom views with its own private balcony - here you can enjoy the outlook from sunrise to sunset. This spacious bedroom is also complete with built in robe and ensuite.