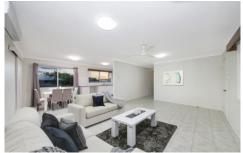

Inside this home is fully tiled, making your Saturday morning clean a breeze. A functional layout keeps the bedrooms that all have built-ins separate from the living area

The afternoon sun sets against the garage wall, meaning it will not be heating up the house. The bedrooms and living area are all split-system air-conditioned just in case the constant breezes aren't enough to get you through