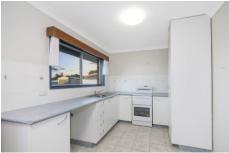

Inside this home is fully tiled, making your Saturday morning clean a breeze. A functional layout keeps the bedrooms that all have built-ins separate from the living area

The afternoon sun sets against the garage wall, meaning it will not be heating up the house. The bedrooms and living area are all split-system air-conditioned just in case the constant breezes aren't enough to get you through