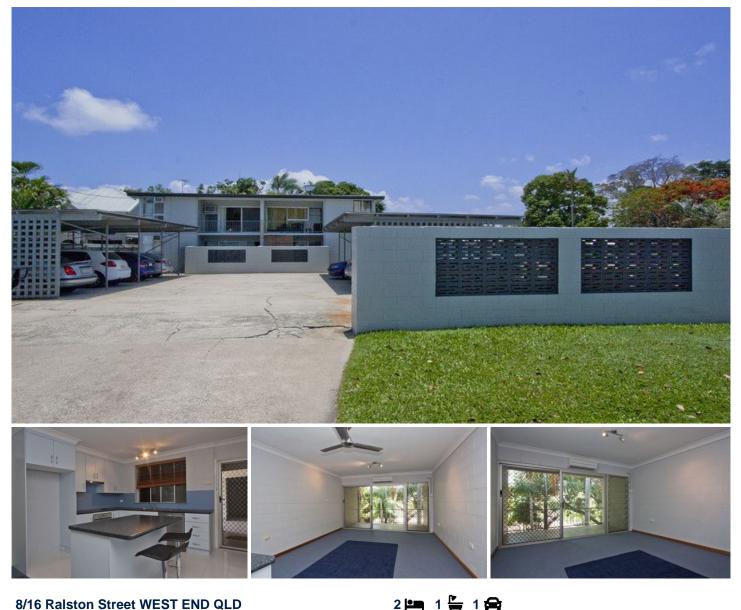

## 8/16 Ralston Street WEST END QLD

\*\*BOOK AN INSPECTION TIME ONLINE - SEE DETAILS **BELOW\*\*** 

This immaculate unit located in the beautiful suburb of West End is a dream boat. Not only is this unit beautiful but it is super central to Shopping Centres, transport, schools, castle hill and the strand. The balcony is where you would find me sipping a wine in the cool winter freeze. Other features include;

- Two good size bedrooms main has a built in wardrobe
- Carpet to living and bedrooms

Fully air-conditioned throughout as well as security screens

- Private balcony off the living area
- Plenty of cupboard space in the kitchen with a dishwasher
- Single carport with a lockable storage
- Separate laundry outside the unit
- Close to transport