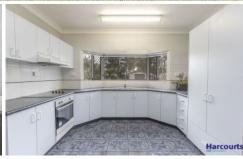

## Features to live with include:

- Neat as a pin solid block home with fresh paintwork
- Enormous open plan living with large kitchen
- Tiled floors perfectly practical for coastal living
- Front verandah captures coastal breezes
- Bay windows to the kitchen and lounge area add character to the design
- · 3 generous sized bedrooms with ceiling fans