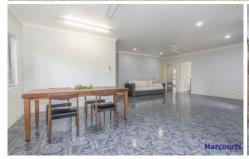

## Features to live with include:

- Neat as a pin solid block home with fresh paintwork
- Enormous open plan living with large kitchen
- Tiled floors perfectly practical for coastal living
- Front verandah captures coastal breezes
- Bay windows to the kitchen and lounge area add character to the design
- · 3 generous sized bedrooms with ceiling fans