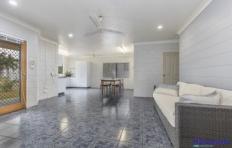

## Features to live with include:

- Neat as a pin solid block home with fresh paintwork
- Enormous open plan living with large kitchen
- Tiled floors perfectly practical for coastal living
- Front verandah captures coastal breezes
- Bay windows to the kitchen and lounge area add character to the design
- · 3 generous sized bedrooms with ceiling fans