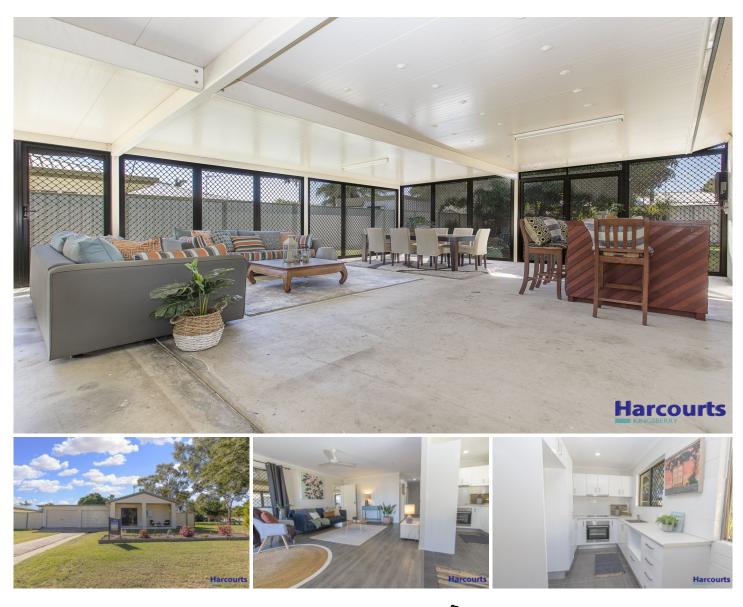

## 30 Salisbury Crescent KIRWAN QLD

Are you looking for a tidy home with a great powered shed and a massive enclosed outdoor area? Then this home is definitely one you must see. Within walking distance to the Ryan School and the Willows Shopping Centre this is what you would call "location location". This home has been fully renovated from top to bottom inside and there's nothing left to do. The outdoor area is where you would find yourself spending most of your time with a solar system on the roof. The shed has a double bay access from both sides with an extra bay for storage. This truly is very well presented and would make a fantastic family home.