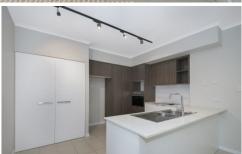

## 9103/10 Kokoda Street IDALIA QLD

This modern, ground floor 2-bedroom, 2-bathroom, 1-car unit provides everything you'd want in an executive-style property. Plenty of storage and a quality kitchen with stone benchtops are just a couple of the stand-out features you will find after walking in through the private entry. The generous sized-master bedroom with built-ins and ensuite is neatly tucked away from the main living area and has a window overlooking the tropical gardens to catch the constant breezes. Floor to ceiling glass doors provide a seamless transition from inside to the large outdoor entertaining area, which would be the perfect place for some afternoon drinks.