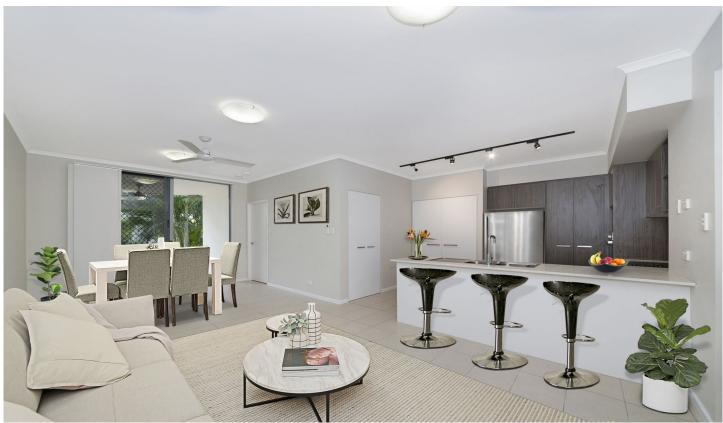

## 9103/10 Kokoda Street IDALIA QLD

This modern, ground floor 2-bedroom, 2-bathroom, 1-car unit provides everything you'd want in an executive-style property. Plenty of storage and a quality kitchen with stone benchtops are just a couple of the stand-out features you will find after walking in through the private entry. The generous sized-master bedroom with built-ins and ensuite is neatly tucked away from the main living area and has a window overlooking the tropical gardens to catch the constant breezes. Floor to ceiling glass doors provide a seamless transition from inside to the large outdoor entertaining area, which would be the perfect place for some afternoon drinks.